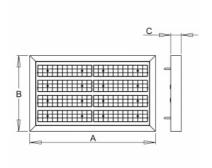

## 663 × 400 × 56 mm

LED luminaire designed for indoor lighting

Construction of luminaire suitable for suspending

Body of luminaire made of powder coated steel sheet according to RAL colour list LED optics -  $60^\circ$ ,  $90^\circ$ ,  $25^\circ$ ,  $30^\circ$  and  $84-35^\circ$  are optional according to order number Optics 84-35° is especially suitable for illumination of corridors

## Product description

Product code 0-213026.000

Optics

90° LED optics

Dimension a 663 mm

Dimension c

56 mm

Total power consumption

85 W

Color temperatiure

4000 K

Mounting type suspended,

Weight 7.5 kg

Driver **EVG** 

Colour white

Dimension b 400 mm

Type of light source

Luminous flux 12224 lm

Color index (RA)

80

Cover **IP 20** 