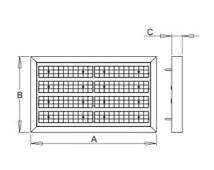

## 663 × 400 × 56 mm

LED luminaire designed for indoor lighting

Construction of luminaire suitable for suspending

Body of luminaire made of powder coated steel sheet according to RAL colour list LED optics -  $60^\circ$ ,  $90^\circ$ ,  $25^\circ$ ,  $30^\circ$  and  $84-35^\circ$  are optional according to order number Optics 84-35° is especially suitable for illumination of corridors

## Product description

Product code 0-213027.000

Optics

90° LED optics

Dimension a 663 mm

Dimension c

56 mm

Total power consumption

100 W

Color temperatiure

3000 K

Mounting type suspended,

Weight 7.5 kg

Driver **EVG** 

Colour white

Dimension b 400 mm