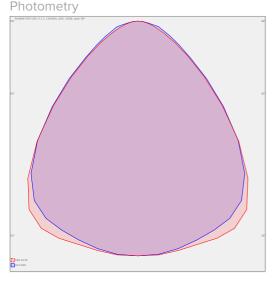

Type of light source

Luminous flux 13416 lm

Color index (RA)

80

Cover **IP 20**