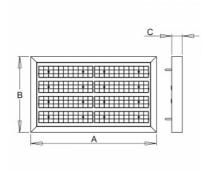

## 663 × 400 × 56 mm

LED luminaire designed for indoor lighting

Construction of luminaire suitable for suspending

Body of luminaire made of powder coated steel sheet according to RAL colour list LED optics -  $60^\circ$ ,  $90^\circ$ ,  $25^\circ$ ,  $30^\circ$  and  $84-35^\circ$  are optional according to order number Optics 84-35° is especially suitable for illumination of corridors

## Product description

Product code 0-213028.000

Optics

90° LED optics

Dimension a 663 mm

Dimension c

56 mm

Total power consumption

100 W

Color temperatiure

4000 K

Mounting type suspended,

Weight 7.5 kg

Driver **EVG** 

Colour white

Dimension b 400 mm