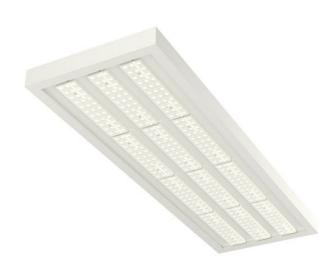

## PLANNE IP20 LED

series: PLANNE

LED Led lights

## 1250 × 400 × 56 mm

LED luminaire designed for indoor lighting

Construction of luminaire suitable for suspending

Body of luminaire made of powder coated steel sheet according to RAL colour list LED optics -  $60^\circ$ ,  $90^\circ$ ,  $25^\circ$ ,  $30^\circ$  and  $84-35^\circ$  are optional according to order number Optics 84-35° is especially suitable for illumination of corridors

Luminaire suitable to rooms with high mounting heights

Luminaire equipped with electronic or dimmable electronic ballast

Usage: industry, warehouses, rack warehouses, high halls, low halls, garages, sport places, fuel stations