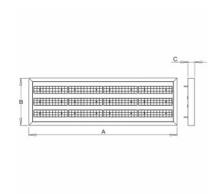

## 1250 × 400 × 56 mm

LED luminaire designed for indoor lighting

Construction of luminaire suitable for suspending

Body of luminaire made of powder coated steel sheet according to RAL colour list LED optics -  $60^\circ$ ,  $90^\circ$ ,  $25^\circ$ ,  $30^\circ$  and  $84-35^\circ$  are optional according to order number Optics 84-35° is especially suitable for illumination of corridors

Accessories to be ordered separately

Product code

0-213029.000

Optics

90° LED optics

Dimension a 1250 mm

Dimension c

56 mm

Dimension b 400 mm

Type of light source

Luminous flux 17508 lm

Color index (RA)

80

Cover **IP 20** 

Photometry