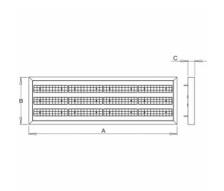

## 1250 × 400 × 56 mm

LED luminaire designed for indoor lighting

Construction of luminaire suitable for suspending

Body of luminaire made of powder coated steel sheet according to RAL colour list LED optics - 60°, 90°, 25°, 30° and 84-35° are optional according to order number Optics 84-35° is especially suitable for illumination of corridors

Accessories to be ordered separately

Product code

0-213032.000

Optics

90° LED optics

Dimension a 1250 mm

Dimension c

56 mm

Total power consumption

151 W

Color temperatiure

4000 K

Mounting type suspended,

Weight 11 kg Driver **EVG** 

Colour white

Dimension b 400 mm