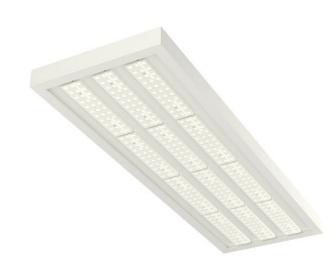

## 1250 × 400 × 56 mm

LED luminaire designed for indoor lighting

Construction of luminaire suitable for suspending

Body of luminaire made of powder coated steel sheet according to RAL colour list LED optics - 60°, 90°, 25°, 30° and 84-35° are optional according to order number Optics 84-35° is especially suitable for illumination of corridors

Luminaire suitable to rooms with high mounting heights

Luminaire equipped with electronic or dimmable electronic ballast

Usage: industry, warehouses, rack warehouses, high halls, low halls, garages, sport places, fuel stations  $\,$ 