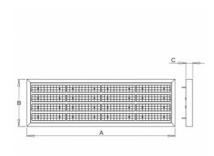

## 1250 × 400 × 56 mm

LED luminaire designed for indoor lighting

Construction of luminaire suitable for suspending

Body of luminaire made of powder coated steel sheet according to RAL colour list LED optics -  $60^\circ$ ,  $90^\circ$ ,  $25^\circ$ ,  $30^\circ$  and  $84-35^\circ$  are optional according to order number Optics 84-35° is especially suitable for illumination of corridors

## Product description

Product code 0-213033.000

Optics

90° LED optics

Dimension a 1250 mm

Dimension c

56 mm

Total power consumption

170 W

Color temperatiure

3000 K

Mounting type suspended,

Weight 12.5 kg Driver **EVG** 

Colour white

Dimension b 400 mm

Type of light source