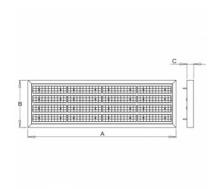

## 1250 × 400 × 56 mm

LED luminaire designed for indoor lighting

Construction of luminaire suitable for suspending

Body of luminaire made of powder coated steel sheet according to RAL colour list LED optics -  $60^\circ$ ,  $90^\circ$ ,  $25^\circ$ ,  $30^\circ$  and  $84-35^\circ$  are optional according to order number Optics 84-35° is especially suitable for illumination of corridors

Accessories to be ordered separately

Product code

0-213034.000

Optics 90° LED optics

Dimension a 1250 mm

Dimension c

56 mm

Total power consumption

170 W

Color temperatiure

4000 K

Mounting type suspended,

Weight 12.5 kg Driver **EVG** 

Colour white

Dimension b 400 mm

Type of light source