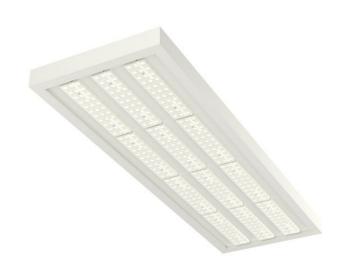

## PLANNE IP20 LED

series: PLANNE

LED Led lights

## 1250 × 400 × 56 mm

LED luminaire designed for indoor lighting

Construction of luminaire suitable for suspending

Body of luminaire made of powder coated steel sheet according to RAL colour list LED optics -  $60^\circ$ ,  $90^\circ$ ,  $25^\circ$ ,  $30^\circ$  and  $84-35^\circ$  are optional according to order number Optics 84-35° is especially suitable for illumination of corridors

Luminaire suitable to rooms with high mounting heights

Luminaire equipped with electronic or dimmable electronic ballast

Usage: industry, warehouses, rack warehouses, high halls, low halls, garages, sport places, fuel stations