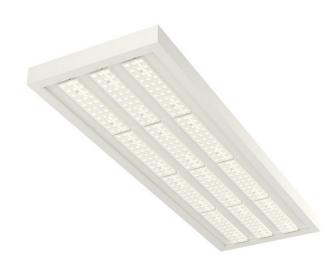

## PLANNE IP20 LED

series: PLANNE

LED Led lights

## 1250 × 400 × 56 mm

LED luminaire designed for indoor lighting

Construction of luminaire suitable for suspending

Body of luminaire made of powder coated steel sheet according to RAL colour list LED optics -  $60^\circ$ ,  $90^\circ$ ,  $25^\circ$ ,  $30^\circ$  and  $84-35^\circ$  are optional according to order number Optics 84-35° is especially suitable for illumination of corridors

Luminaire suitable to rooms with high mounting heights

Luminaire equipped with electronic or dimmable electronic ballast

Usage: industry, warehouses, rack warehouses, high halls, low halls, garages, sport places, fuel stations