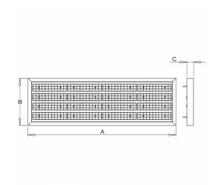

## 1250 × 400 × 56 mm

LED luminaire designed for indoor lighting

Construction of luminaire suitable for suspending

Body of luminaire made of powder coated steel sheet according to RAL colour list LED optics -  $60^\circ$ ,  $90^\circ$ ,  $25^\circ$ ,  $30^\circ$  and  $84-35^\circ$  are optional according to order number Optics 84-35° is especially suitable for illumination of corridors

Accessories to be ordered separately

Product code

0-213036.000

Optics

90° LED optics

Dimension a 1250 mm

Dimension c

56 mm

Total power consumption

201 W

Color temperatiure

4000 K

Mounting type suspended,

Weight 12.5 kg Driver **EVG** 

Colour white

Dimension b 400 mm