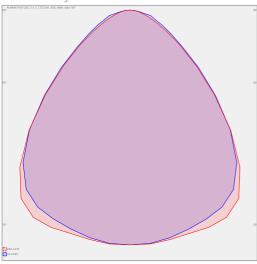

irc$ ,  $25^\circ$ ,  $30^\circ$  and  $84-35^\circ$  are optional according to order number Optics 84-35° is especially suitable for illumination of corridors

Luminaire suitable to rooms with high mounting heights

Luminaire equipped with electronic or dimmable electronic ballast

Usage: industry, warehouses, rack warehouses, high halls, low halls, garages, sport places, fuel stations

Accessories to be ordered separately

## Product description

Product code

0-213037.000

Optics

90° LED optics

Dimension a 957 mm

Dimension c

56 mm

Total power consumption

96 W

Color temperatiure

3000 K

Mounting type suspended,

Weight 9 kg

Driver **EVG** 

Colour white

Dimension b 400 mm

Type of light source

Luminous flux

13131 lm

Color index (RA)

80

Cover **IP 20** 





## Photometry