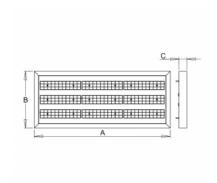

## 957 × 400 × 56 mm

LED luminaire designed for indoor lighting

Construction of luminaire suitable for suspending

Body of luminaire made of powder coated steel sheet according to RAL colour list LED optics -  $60^\circ$ ,  $90^\circ$ ,  $25^\circ$ ,  $30^\circ$  and  $84-35^\circ$  are optional according to order number Optics 84-35° is especially suitable for illumination of corridors

## Product description

Product code

0-213037.000

Optics

90° LED optics

Dimension a 957 mm

Dimension c

56 mm

Total power consumption

96 W

Color temperatiure

3000 K

Mounting type suspended,

Weight 9 kg

Driver **EVG** 

Colour white

Dimension b 400 mm

Type of light source

Luminous flux

13131 lm

Color index (RA)

80

Cover **IP 20** 