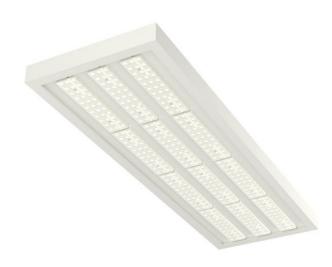

## PLANNE IP20 LED

series: PLANNE

LED Led lights

## 957 × 400 × 56 mm

LED luminaire designed for indoor lighting

Construction of luminaire suitable for suspending

Body of luminaire made of powder coated steel sheet according to RAL colour list LED optics -  $60^\circ$ ,  $90^\circ$ ,  $25^\circ$ ,  $30^\circ$  and  $84-35^\circ$  are optional according to order number Optics 84-35° is especially suitable for illumination of corridors

Luminaire suitable to rooms with high mounting heights

Luminaire equipped with electronic or dimmable electronic ballast

Usage: industry, warehouses, rack warehouses, high halls, low halls, garages, sport places, fuel stations