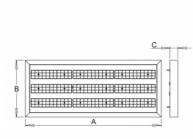

## 957 × 400 × 56 mm

LED luminaire designed for indoor lighting

Construction of luminaire suitable for suspending

Body of luminaire made of powder coated steel sheet according to RAL colour list LED optics -  $60^\circ$ ,  $90^\circ$ ,  $25^\circ$ ,  $30^\circ$  and  $84-35^\circ$  are optional according to order number Optics 84-35° is especially suitable for illumination of corridors

## Product description

Product code

0-213038.000

Optics

90° LED optics

Dimension a 957 mm

Dimension c

56 mm

Total power consumption

96 W

Color temperatiure

4000 K

Mounting type suspended,

Weight 9 kg

Driver **EVG** 

Colour white

Dimension b 400 mm

Type of light source

Luminous flux

13752 lm

Color index (RA) 80

Cover

**IP 20** 

Photometry