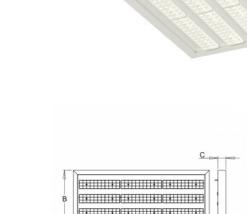

## 957 × 400 × 56 mm

LED luminaire designed for indoor lighting

Construction of luminaire suitable for suspending

Body of luminaire made of powder coated steel sheet according to RAL colour list LED optics -  $60^\circ$ ,  $90^\circ$ ,  $25^\circ$ ,  $30^\circ$  and  $84-35^\circ$  are optional according to order number Optics 84-35° is especially suitable for illumination of corridors

## Product description

Product code

0-213038.000

Optics

90° LED optics

Dimension a 957 mm

Dimension c

56 mm

Total power consumption

96 W

Color temperatiure

4000 K

Mounting type suspended,

Weight 9 kg

Driver **EVG** 

Colour white

Dimension b 400 mm

Type of light source

Luminous flux

13752 lm

Color index (RA) 80

Cover

**IP 20** 

Photometry