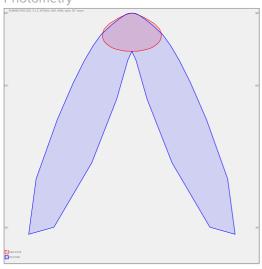

## Photometry

Type of light source

Luminous flux 8754 lm

Color index (RA)

80

Cover **IP 20**