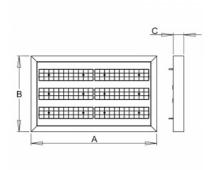

## 663 × 400 × 56 mm

LED luminaire designed for indoor lighting

Construction of luminaire suitable for suspending

Body of luminaire made of powder coated steel sheet according to RAL colour list LED optics -  $60^\circ$ ,  $90^\circ$ ,  $25^\circ$ ,  $30^\circ$  and  $84-35^\circ$  are optional according to order number Optics 84-35° is especially suitable for illumination of corridors

## Product description

Product code 0-213041.000

Optics

25° LED optics

Dimension a 663 mm

Dimension c

56 mm

Total power consumption

64 W

Color temperatiure

3000 K

Mounting type suspended,

Weight 6.4 kg

Driver **EVG** 

Colour white

Dimension b 400 mm