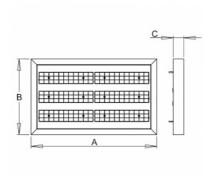

## 663 × 400 × 56 mm

LED luminaire designed for indoor lighting

Construction of luminaire suitable for suspending

Body of luminaire made of powder coated steel sheet according to RAL colour list LED optics -  $60^\circ$ ,  $90^\circ$ ,  $25^\circ$ ,  $30^\circ$  and  $84-35^\circ$  are optional according to order number Optics 84-35° is especially suitable for illumination of corridors

## Product description

Product code 0-213043.000

Optics

25° LED optics

Dimension a 663 mm

Dimension c

56 mm

Total power consumption

75 W

Color temperatiure

3000 K

Mounting type suspended,

Weight 6.4 kg

Driver **EVG** 

Colour white

Dimension b 400 mm