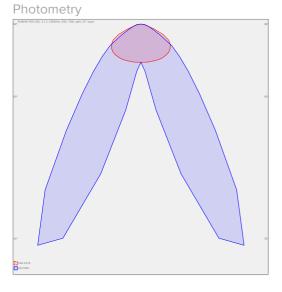

Type of light source

Luminous flux 10062 lm

Color index (RA)

80

Cover **IP 20**