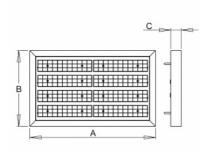

## 663 × 400 × 56 mm

LED luminaire designed for indoor lighting

Construction of luminaire suitable for suspending

Body of luminaire made of powder coated steel sheet according to RAL colour list LED optics -  $60^\circ$ ,  $90^\circ$ ,  $25^\circ$ ,  $30^\circ$  and  $84-35^\circ$  are optional according to order number Optics 84-35° is especially suitable for illumination of corridors

## Product description

Product code 0-213045.000

Optics

25° LED optics

Dimension a 663 mm

Dimension c

56 mm

Total power consumption

85 W

Color temperatiure

3000 K

Mounting type suspended,

Weight 7.5 kg

Driver **EVG** 

Colour white

Dimension b 400 mm