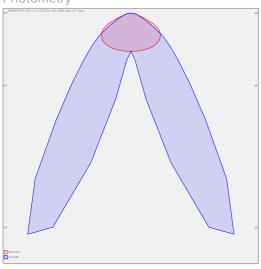

## Photometry

## 663 × 400 × 56 mm

LED luminaire designed for indoor lighting

Construction of luminaire suitable for suspending

Body of luminaire made of powder coated steel sheet according to RAL colour list LED optics -  $60^\circ$ ,  $90^\circ$ ,  $25^\circ$ ,  $30^\circ$  and  $84-35^\circ$  are optional according to order number Optics 84-35° is especially suitable for illumination of corridors