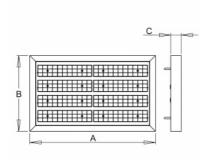

## 663 × 400 × 56 mm

LED luminaire designed for indoor lighting

Construction of luminaire suitable for suspending

Body of luminaire made of powder coated steel sheet according to RAL colour list LED optics -  $60^\circ$ ,  $90^\circ$ ,  $25^\circ$ ,  $30^\circ$  and  $84-35^\circ$  are optional according to order number Optics 84-35° is especially suitable for illumination of corridors

## Product description

Product code

0-213046.000

Optics

25° LED optics

Dimension a 663 mm

Dimension c

56 mm

Total power consumption

85 W

Color temperatiure

4000 K

Mounting type suspended,

Weight 7.5 kg

Driver **EVG** 

Colour white

Dimension b 400 mm

Type of light source

Luminous flux

12224 lm

Color index (RA) 80

Cover **IP 20** 