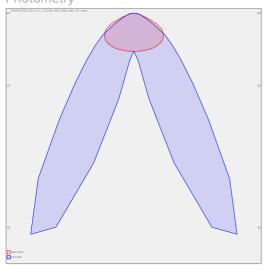

## 663 × 400 × 56 mm

LED luminaire designed for indoor lighting

Construction of luminaire suitable for suspending

Body of luminaire made of powder coated steel sheet according to RAL colour list LED optics -  $60^\circ$ ,  $90^\circ$ ,  $25^\circ$ ,  $30^\circ$  and  $84-35^\circ$  are optional according to order number Optics 84-35° is especially suitable for illumination of corridors

Dimension b 400 mm

Type of light source

Luminous flux

12224 lm

Color index (RA) 80

Cover **IP 20** 