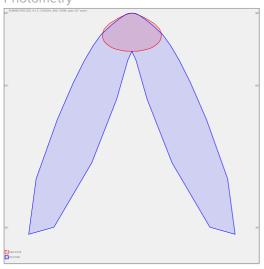

## Photometry

## 663 × 400 × 56 mm

LED luminaire designed for indoor lighting

Construction of luminaire suitable for suspending

Body of luminaire made of powder coated steel sheet according to RAL colour list LED optics -  $60^\circ$ ,  $90^\circ$ ,  $25^\circ$ ,  $30^\circ$  and  $84-35^\circ$  are optional according to order number Optics 84-35° is especially suitable for illumination of corridors