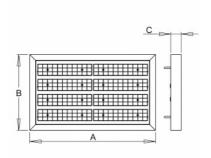

## 663 × 400 × 56 mm

LED luminaire designed for indoor lighting

Construction of luminaire suitable for suspending

Body of luminaire made of powder coated steel sheet according to RAL colour list LED optics -  $60^\circ$ ,  $90^\circ$ ,  $25^\circ$ ,  $30^\circ$  and  $84-35^\circ$  are optional according to order number Optics 84-35° is especially suitable for illumination of corridors

## Product description

Product code 0-213047.000

Optics

25° LED optics

Dimension a 663 mm

Dimension c

56 mm

Total power consumption

100 W

Color temperatiure

3000 K

Mounting type suspended,

Weight 7.5 kg

Driver **EVG** 

Colour white

Dimension b 400 mm