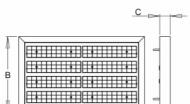

## 663 × 400 × 56 mm

LED luminaire designed for indoor lighting

Construction of luminaire suitable for suspending

Body of luminaire made of powder coated steel sheet according to RAL colour list LED optics -  $60^\circ$ ,  $90^\circ$ ,  $25^\circ$ ,  $30^\circ$  and  $84-35^\circ$  are optional according to order number Optics 84-35° is especially suitable for illumination of corridors

## Product description

Product code

0-213048.000

Optics

25° LED optics

Dimension a 663 mm

Dimension c

56 mm

Total power consumption

100 W

Color temperatiure

4000 K

Mounting type suspended,

Weight 7.5 kg

Driver **EVG** 

Colour white

Dimension b 400 mm

Type of light source

Luminous flux 14056 lm

Color index (RA)

80

Cover **IP 20** 