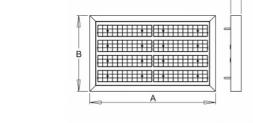

## 663 × 400 × 56 mm

LED luminaire designed for indoor lighting

Construction of luminaire suitable for suspending

Body of luminaire made of powder coated steel sheet according to RAL colour list LED optics -  $60^\circ$ ,  $90^\circ$ ,  $25^\circ$ ,  $30^\circ$  and  $84-35^\circ$  are optional according to order number Optics 84-35° is especially suitable for illumination of corridors

## Product description

Product code

0-213048.000

Optics

25° LED optics

Dimension a 663 mm

Dimension c

56 mm

Total power consumption

100 W

Color temperatiure

4000 K

Mounting type suspended,

Weight 7.5 kg

Driver **EVG** 

Colour white

Dimension b 400 mm

Type of light source

Luminous flux 14056 lm

Color index (RA)

80

Cover **IP 20** 