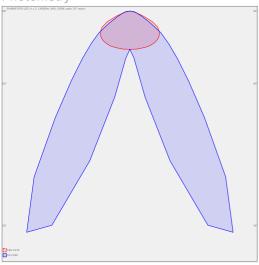

Dimension b 400 mm

Type of light source

Luminous flux 14056 lm

Color index (RA)

80

Cover **IP 20** 

## Photometry