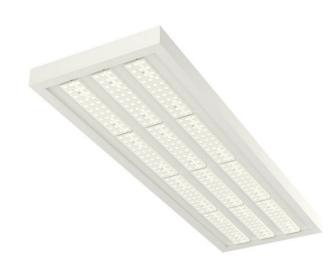

## PLANNE IP20 LED

series: PLANNE

LED Led lights

## 1250 × 400 × 56 mm

LED luminaire designed for indoor lighting

Construction of luminaire suitable for suspending

Body of luminaire made of powder coated steel sheet according to RAL colour list LED optics -  $60^\circ$ ,  $90^\circ$ ,  $25^\circ$ ,  $30^\circ$  and  $84-35^\circ$  are optional according to order number Optics 84-35° is especially suitable for illumination of corridors

Luminaire suitable to rooms with high mounting heights

Luminaire equipped with electronic or dimmable electronic ballast

Usage: industry, warehouses, rack warehouses, high halls, low halls, garages, sport places, fuel stations