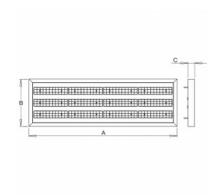

## 1250 × 400 × 56 mm

LED luminaire designed for indoor lighting

Construction of luminaire suitable for suspending

Body of luminaire made of powder coated steel sheet according to RAL colour list LED optics -  $60^\circ$ ,  $90^\circ$ ,  $25^\circ$ ,  $30^\circ$  and  $84-35^\circ$  are optional according to order number Optics 84-35° is especially suitable for illumination of corridors

Accessories to be ordered separately

Product code 0-213049.000

Optics

25° LED optics

Dimension a 1250 mm

Dimension c

56 mm

Total power consumption

128 W

Color temperatiure

3000 K

Mounting type suspended,

Weight 11 kg

Driver **EVG** 

Colour white

Dimension b 400 mm