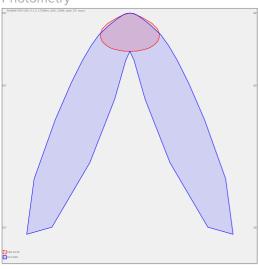

$60^\circ$ ,  $90^\circ$ ,  $25^\circ$ ,  $30^\circ$  and  $84-35^\circ$  are optional according to order number Optics 84-35° is especially suitable for illumination of corridors

Luminaire suitable to rooms with high mounting heights

Luminaire equipped with electronic or dimmable electronic ballast

Usage: industry, warehouses, rack warehouses, high halls, low halls, garages, sport places, fuel stations

Accessories to be ordered separately



Product code 0-213049.000

Optics

25° LED optics

Dimension a 1250 mm

Dimension c

56 mm

Total power consumption

128 W

Color temperatiure

3000 K

Mounting type suspended,

Weight 11 kg

Driver **EVG** 

Colour white

Dimension b 400 mm

Type of light source

Luminous flux 17508 lm

Color index (RA)

80

Cover **IP 20** 





## Photometry