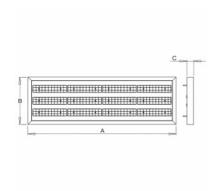

## PLANNE IP20 LED

series: PLANNE

LED Led lights

## 1250 × 400 × 56 mm

LED luminaire designed for indoor lighting

Construction of luminaire suitable for suspending

Body of luminaire made of powder coated steel sheet according to RAL colour list LED optics -  $60^\circ$ ,  $90^\circ$ ,  $25^\circ$ ,  $30^\circ$  and  $84-35^\circ$  are optional according to order number Optics 84-35° is especially suitable for illumination of corridors

Accessories to be ordered separately

Product code 0-213050.000

Optics

25° LED optics

Dimension a 1250 mm

Dimension c

56 mm

Total power consumption

128 W

Color temperatiure

4000 K

Mounting type suspended,

Weight 11 kg

Driver **EVG** 

Colour white

Dimension b 400 mm

Type of light source

Luminous flux 18336 lm

Color index (RA)

80

Cover **IP 20** 