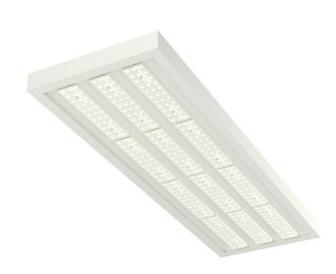

## PLANNE IP20 LED

series: PLANNE

LED Led lights

## 1250 × 400 × 56 mm

LED luminaire designed for indoor lighting

Construction of luminaire suitable for suspending

Body of luminaire made of powder coated steel sheet according to RAL colour list LED optics -  $60^\circ$ ,  $90^\circ$ ,  $25^\circ$ ,  $30^\circ$  and  $84-35^\circ$  are optional according to order number Optics 84-35° is especially suitable for illumination of corridors

Luminaire suitable to rooms with high mounting heights

Luminaire equipped with electronic or dimmable electronic ballast

Usage: industry, warehouses, rack warehouses, high halls, low halls, garages, sport places, fuel stations

Accessories to be ordered separately

Product code 0-213050.000

Optics

25° LED optics

Dimension a 1250 mm

Dimension c

56 mm

Total power consumption

128 W

Color temperatiure

4000 K

Mounting type suspended,

Weight 11 kg

Driver **EVG** 

Colour white

Dimension b 400 mm

Type of light source

Luminous flux 18336 lm

Color index (RA)

80

Cover **IP 20** 