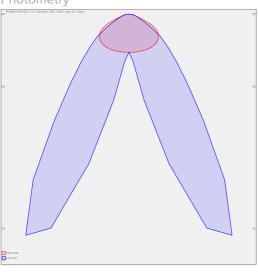

$60^\circ$ ,  $90^\circ$ ,  $25^\circ$ ,  $30^\circ$  and  $84-35^\circ$  are optional according to order number Optics 84-35° is especially suitable for illumination of corridors

Luminaire suitable to rooms with high mounting heights

Luminaire equipped with electronic or dimmable electronic ballast

Usage: industry, warehouses, rack warehouses, high halls, low halls, garages, sport places, fuel stations

Accessories to be ordered separately



Product code 0-213050.000

Optics

25° LED optics

Dimension a 1250 mm

Dimension c

56 mm

Total power consumption

128 W

Color temperatiure

4000 K

Mounting type suspended,

Weight 11 kg

Driver **EVG** 

Colour white

Dimension b 400 mm

Type of light source

Luminous flux 18336 lm

Color index (RA)

80

Cover **IP 20** 





## Photometry