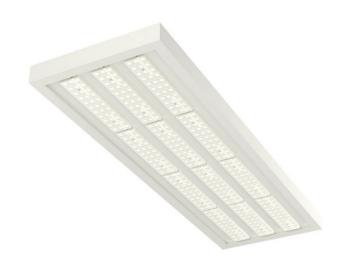

## PLANNE IP20 LED

series: PLANNE

LED Led lights

## 1250 × 400 × 56 mm

LED luminaire designed for indoor lighting

Construction of luminaire suitable for suspending

Body of luminaire made of powder coated steel sheet according to RAL colour list LED optics -  $60^\circ$ ,  $90^\circ$ ,  $25^\circ$ ,  $30^\circ$  and  $84-35^\circ$  are optional according to order number Optics 84-35° is especially suitable for illumination of corridors

Luminaire suitable to rooms with high mounting heights

Luminaire equipped with electronic or dimmable electronic ballast

Usage: industry, warehouses, rack warehouses, high halls, low halls, garages, sport places, fuel stations

Accessories to be ordered separately

Product code 0-213051.000

Optics

25° LED optics

Dimension a 1250 mm

Dimension c

56 mm

Total power consumption

151 W

Color temperatiure

3000 K

Mounting type suspended,

Weight 11 kg

Driver **EVG** 

Colour white

Dimension b 400 mm

Type of light source

Luminous flux 20124 lm

Color index (RA)

80

Cover **IP 20** 