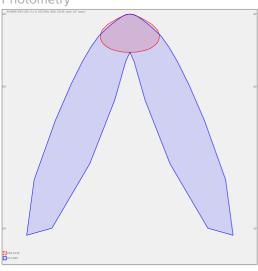

$60^\circ$ ,  $90^\circ$ ,  $25^\circ$ ,  $30^\circ$  and  $84-35^\circ$  are optional according to order number Optics 84-35° is especially suitable for illumination of corridors

Luminaire suitable to rooms with high mounting heights

Luminaire equipped with electronic or dimmable electronic ballast

Usage: industry, warehouses, rack warehouses, high halls, low halls, garages, sport places, fuel stations

Accessories to be ordered separately



Product code 0-213051.000

Optics

25° LED optics

Dimension a 1250 mm

Dimension c

56 mm

Total power consumption

151 W

Color temperatiure

3000 K

Mounting type suspended,

Weight 11 kg

Driver **EVG** 

Colour white

Dimension b 400 mm

Type of light source

Luminous flux 20124 lm

Color index (RA)

80

Cover **IP 20** 





## Photometry