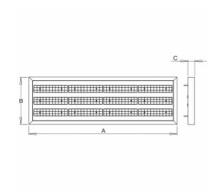

## 1250 × 400 × 56 mm

LED luminaire designed for indoor lighting

Construction of luminaire suitable for suspending

Body of luminaire made of powder coated steel sheet according to RAL colour list LED optics -  $60^\circ$ ,  $90^\circ$ ,  $25^\circ$ ,  $30^\circ$  and  $84-35^\circ$  are optional according to order number Optics 84-35° is especially suitable for illumination of corridors

Accessories to be ordered separately

Product code 0-213051.000

Optics

25° LED optics

Dimension a 1250 mm

Dimension c

56 mm

Total power consumption

151 W

Color temperatiure

3000 K

Mounting type suspended,

Weight 11 kg

Driver **EVG** 

Colour white

Dimension b 400 mm

Type of light source

Luminous flux 20124 lm

Color index (RA)

80

Cover **IP 20** 