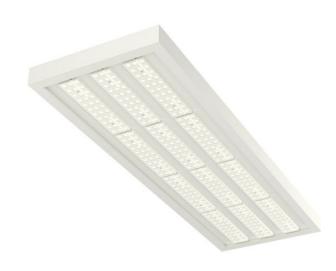

## PLANNE IP20 LED

series: PLANNE

LED Led lights

IP 20

Suspended

## 1250 × 400 × 56 mm

LED luminaire designed for indoor lighting

Construction of luminaire suitable for suspending

Body of luminaire made of powder coated steel sheet according to RAL colour list LED optics - 60°, 90°, 25°, 30° and 84-35° are optional according to order number Optics 84-35° is especially suitable for illumination of corridors

Luminaire suitable to rooms with high mounting heights

Luminaire equipped with electronic or dimmable electronic ballast

Usage: industry, warehouses, rack warehouses, high halls, low halls, garages, sport places, fuel stations