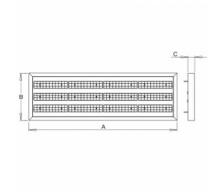

## 1250 × 400 × 56 mm

LED luminaire designed for indoor lighting

Construction of luminaire suitable for suspending

Body of luminaire made of powder coated steel sheet according to RAL colour list LED optics - 60°, 90°, 25°, 30° and 84-35° are optional according to order number Optics 84-35° is especially suitable for illumination of corridors

## Product description

Product code **0-213052.000** 

Optics

25° LED optics

Dimension a **1250 mm** 

Dimension c

56 mm

Total power consumption

151 W

Color temperatiure

4000 K

Mounting type suspended,

Weight 11 kg Driver **EVG** 

Colour white

Dimension b 400 mm

Type of light source

LED

Luminous flux **21084 lm** 

Color index (RA)

80

Cover IP 20