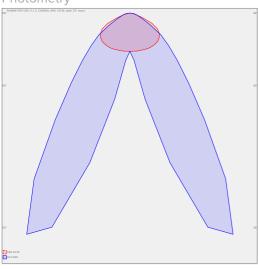

optics - 60°, 90°, 25°, 30° and 84-35° are optional according to order number Optics 84-35° is especially suitable for illumination of corridors

Luminaire suitable to rooms with high mounting heights

Luminaire equipped with electronic or dimmable electronic ballast

Usage: industry, warehouses, rack warehouses, high halls, low halls, garages, sport places, fuel stations

Accessories to be ordered separately

## Product description

Product code **0-213052.000** 

Optics

25° LED optics

Dimension a **1250 mm** 

Dimension c

56 mm

Total power consumption

151 W

Color temperatiure

4000 K

Mounting type suspended,

Weight 11 kg Driver **EVG** 

Colour white

Dimension b 400 mm

Type of light source

LED

Luminous flux **21084 lm** 

Color index (RA)

80

Cover IP 20





## Photometry