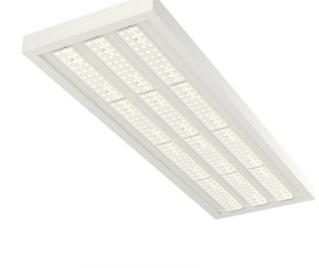

## PLANNE IP20 LED

series: PLANNE

LED Led lights

## 1250 × 400 × 56 mm

LED luminaire designed for indoor lighting

Construction of luminaire suitable for suspending

Body of luminaire made of powder coated steel sheet according to RAL colour list LED optics - 60°, 90°, 25°, 30° and 84-35° are optional according to order number Optics 84-35° is especially suitable for illumination of corridors

Luminaire suitable to rooms with high mounting heights

Luminaire equipped with electronic or dimmable electronic ballast

Usage: industry, warehouses, rack warehouses, high halls, low halls, garages, sport places, fuel stations