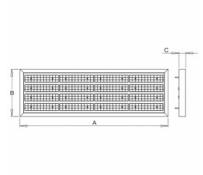

## 1250 × 400 × 56 mm

LED luminaire designed for indoor lighting

Construction of luminaire suitable for suspending

Body of luminaire made of powder coated steel sheet according to RAL colour list LED optics - 60°, 90°, 25°, 30° and 84-35° are optional according to order number Optics 84-35° is especially suitable for illumination of corridors

Accessories to be ordered separately

Product code

0-213054.000

Optics

25° LED optics

Dimension a 1250 mm

Dimension c

56 mm

Total power consumption

170 W

Color temperatiure

4000 K

Mounting type suspended,

Weight 12.5 kg Driver **EVG** 

Colour white

Dimension b 400 mm