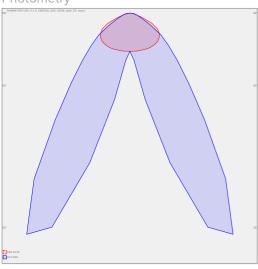

rding to RAL colour list LED optics - 60°, 90°, 25°, 30° and 84-35° are optional according to order number Optics 84-35° is especially suitable for illumination of corridors

Luminaire suitable to rooms with high mounting heights

Luminaire equipped with electronic or dimmable electronic ballast

Usage: industry, warehouses, rack warehouses, high halls, low halls, garages, sport places, fuel stations

Accessories to be ordered separately



Product code

0-213055.000

Optics

25° LED optics

Dimension a 1250 mm

Dimension c

56 mm

Total power consumption

201 W

Color temperatiure

3000 K

Mounting type suspended,

Weight 12.5 kg Driver **EVG** 

Colour white

Dimension b 400 mm

Type of light source

LED

Luminous flux 26832 lm

Color index (RA)

80

Cover **IP 20** 





## Photometry