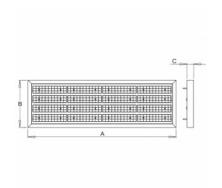

## 1250 × 400 × 56 mm

LED luminaire designed for indoor lighting

Construction of luminaire suitable for suspending

Body of luminaire made of powder coated steel sheet according to RAL colour list LED optics - 60°, 90°, 25°, 30° and 84-35° are optional according to order number Optics 84-35° is especially suitable for illumination of corridors

Accessories to be ordered separately

Product code

0-213055.000

Optics

25° LED optics

Dimension a 1250 mm

Dimension c

56 mm

Total power consumption

201 W

Color temperatiure

3000 K

Mounting type suspended,

Weight 12.5 kg Driver **EVG** 

Colour white

Dimension b 400 mm

Type of light source

LED

Luminous flux 26832 lm

Color index (RA)

80

Cover **IP 20** 