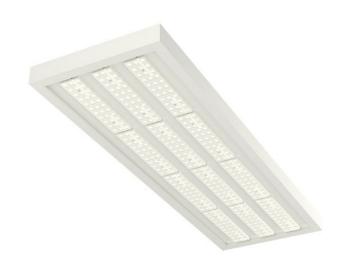

## PLANNE IP20 LED

series: PLANNE

LED Led lights

## 1250 × 400 × 56 mm

LED luminaire designed for indoor lighting

Construction of luminaire suitable for suspending

Body of luminaire made of powder coated steel sheet according to RAL colour list LED optics - 60°, 90°, 25°, 30° and 84-35° are optional according to order number Optics 84-35° is especially suitable for illumination of corridors

Luminaire suitable to rooms with high mounting heights

Luminaire equipped with electronic or dimmable electronic ballast

Usage: industry, warehouses, rack warehouses, high halls, low halls, garages, sport places, fuel stations