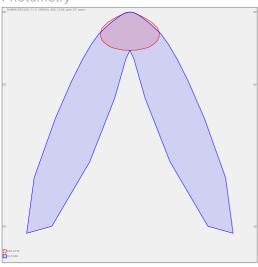

s - 60°, 90°, 25°, 30° and 84-35° are optional according to order number Optics 84-35° is especially suitable for illumination of corridors

Luminaire suitable to rooms with high mounting heights

Luminaire equipped with electronic or dimmable electronic ballast

Usage: industry, warehouses, rack warehouses, high halls, low halls, garages, sport places, fuel stations  $\,$ 

Accessories to be ordered separately

## Product description

Product code **0-213059.000** 

Optics

25° LED optics

Dimension a **957 mm** 

Dimension c

56 mm

Total power consumption

110 W

Color temperatiure

3000 K

Mounting type suspended,

Weight 9 kg Driver **EVG** 

Colour white

Dimension b 400 mm

Type of light source

LED

Luminous flux **14742 lm** 

Color index (RA)

80

Cover IP 20





## Photometry