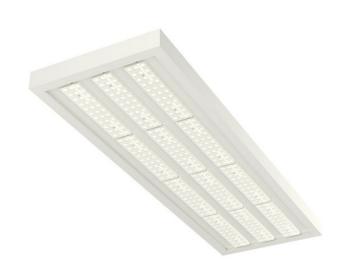

## PLANNE IP20 LED

series: PLANNE

LED Led lights

IP 20

Suspended

## 957 × 400 × 56 mm

LED luminaire designed for indoor lighting

Construction of luminaire suitable for suspending

Body of luminaire made of powder coated steel sheet according to RAL colour list LED optics - 60°, 90°, 25°, 30° and 84-35° are optional according to order number Optics 84-35° is especially suitable for illumination of corridors

Luminaire suitable to rooms with high mounting heights

Luminaire equipped with electronic or dimmable electronic ballast

Usage: industry, warehouses, rack warehouses, high halls, low halls, garages, sport places, fuel stations  $\,$ 