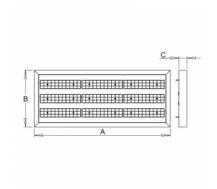

## 957 × 400 × 56 mm

LED luminaire designed for indoor lighting

Construction of luminaire suitable for suspending

Body of luminaire made of powder coated steel sheet according to RAL colour list LED optics - 60°, 90°, 25°, 30° and 84-35° are optional according to order number Optics 84-35° is especially suitable for illumination of corridors

## Product description

Product code **0-213059.000** 

Optics

25° LED optics

Dimension a **957 mm** 

Dimension c

56 mm

Total power consumption

110 W

Color temperatiure

3000 K

Mounting type suspended,

Weight 9 kg Driver **EVG** 

Colour white

Dimension b 400 mm

Type of light source