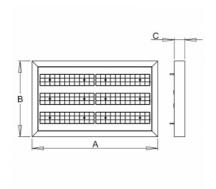

## 663 × 400 × 56 mm

LED luminaire designed for indoor lighting

Construction of luminaire suitable for suspending

Body of luminaire made of powder coated steel sheet according to RAL colour list LED optics -  $60^\circ$ ,  $90^\circ$ ,  $25^\circ$ ,  $30^\circ$  and  $84-35^\circ$  are optional according to order number Optics 84-35° is especially suitable for illumination of corridors

## Product description

Product code 0-213061.000

Optics

30° LED optics

Dimension a 663 mm

Dimension c

56 mm

Total power consumption

62 W

Color temperatiure

3000 K

Mounting type suspended,

Weight 6.4 kg

Driver **EVG** 

Colour white

Dimension b 400 mm