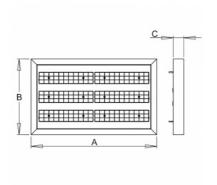

## 663 × 400 × 56 mm

LED luminaire designed for indoor lighting

Construction of luminaire suitable for suspending

Body of luminaire made of powder coated steel sheet according to RAL colour list LED optics -  $60^\circ$ ,  $90^\circ$ ,  $25^\circ$ ,  $30^\circ$  and  $84-35^\circ$  are optional according to order number Optics 84-35° is especially suitable for illumination of corridors

## Product description

Product code 0-213062.000

Optics

30° LED optics

Dimension a 663 mm

Dimension c

56 mm

Total power consumption

64 W

Color temperatiure

4000 K

Mounting type suspended,

Weight 6.4 kg

Driver **EVG** 

Colour white

Dimension b 400 mm