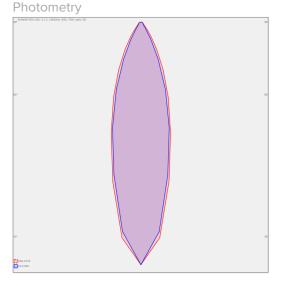

Type of light source

Luminous flux 9828 lm

Color index (RA)

80

Cover **IP 20**