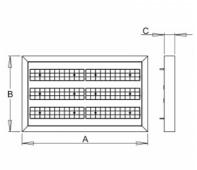

## 663 × 400 × 56 mm

LED luminaire designed for indoor lighting

Construction of luminaire suitable for suspending

Body of luminaire made of powder coated steel sheet according to RAL colour list LED optics -  $60^\circ$ ,  $90^\circ$ ,  $25^\circ$ ,  $30^\circ$  and  $84-35^\circ$  are optional according to order number Optics 84-35° is especially suitable for illumination of corridors

## Product description

Product code 0-213063.000

Optics

30° LED optics

Dimension a 663 mm

Dimension c

56 mm

Total power consumption

74 W

Color temperatiure

3000 K

Mounting type suspended,

Weight 6.4 kg

Driver **EVG** 

Colour white

Dimension b 400 mm