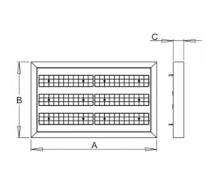

## 663 × 400 × 56 mm

LED luminaire designed for indoor lighting

Construction of luminaire suitable for suspending

Body of luminaire made of powder coated steel sheet according to RAL colour list LED optics -  $60^\circ$ ,  $90^\circ$ ,  $25^\circ$ ,  $30^\circ$  and  $84-35^\circ$  are optional according to order number Optics 84-35° is especially suitable for illumination of corridors

## Product description

Product code 0-213064.000

Optics

30° LED optics

Dimension a 663 mm

Dimension c

56 mm

Total power consumption

75 W

Color temperatiure

4000 K

Mounting type suspended,

Weight 6.4 kg

Driver **EVG** 

Colour white

Dimension b 400 mm