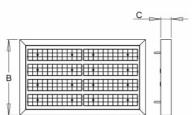

## 663 × 400 × 56 mm

LED luminaire designed for indoor lighting

Construction of luminaire suitable for suspending

Body of luminaire made of powder coated steel sheet according to RAL colour list LED optics - 60°, 90°, 25°, 30° and 84-35° are optional according to order number Optics 84-35° is especially suitable for illumination of corridors

## Product description

Product code

0-213065.000

Optics

30° LED optics

Dimension a 663 mm

Dimension c

56 mm

Dimension b 400 mm

Type of light source

Luminous flux

11672 lm

Color index (RA)

80

Cover **IP 20** 