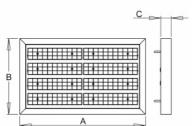

## 663 × 400 × 56 mm

LED luminaire designed for indoor lighting

Construction of luminaire suitable for suspending

Body of luminaire made of powder coated steel sheet according to RAL colour list LED optics - 60°, 90°, 25°, 30° and 84-35° are optional according to order number Optics 84-35° is especially suitable for illumination of corridors

## Product description

Product code

0-213066.000

Optics

30° LED optics

Dimension a 663 mm

Dimension c

56 mm

Dimension b 400 mm

Type of light source

Luminous flux 12224 lm

Color index (RA)

80

Cover **IP 20** 