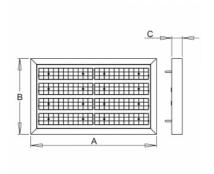

## 663 × 400 × 56 mm

LED luminaire designed for indoor lighting

Construction of luminaire suitable for suspending

Body of luminaire made of powder coated steel sheet according to RAL colour list LED optics - 60°, 90°, 25°, 30° and 84-35° are optional according to order number Optics 84-35° is especially suitable for illumination of corridors

## Product description

Product code

0-213067.000

Optics

30° LED optics

Dimension a 663 mm

Dimension c

56 mm

Dimension b 400 mm

Type of light source

Luminous flux

13416 lm

Color index (RA)

80

Cover **IP 20** 