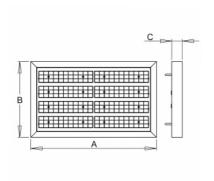

## 663 × 400 × 56 mm

LED luminaire designed for indoor lighting

Construction of luminaire suitable for suspending

Body of luminaire made of powder coated steel sheet according to RAL colour list LED optics - 60°, 90°, 25°, 30° and 84-35° are optional according to order number Optics 84-35° is especially suitable for illumination of corridors

## Product description

Product code 0-213068.000

Optics

30° LED optics

Dimension a 663 mm

Dimension c

56 mm

Total power consumption

100 W

Color temperatiure

4000 K

Mounting type suspended,

Weight 7.5 kg

Driver **EVG** 

Colour white

Dimension b 400 mm

Type of light source

Luminous flux 14056 lm

Color index (RA)

80

Cover **IP 20** 