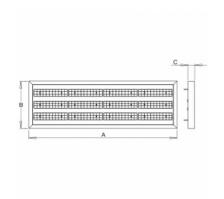

## 1250 × 400 × 56 mm

LED luminaire designed for indoor lighting

Construction of luminaire suitable for suspending

Body of luminaire made of powder coated steel sheet according to RAL colour list LED optics -  $60^\circ$ ,  $90^\circ$ ,  $25^\circ$ ,  $30^\circ$  and  $84-35^\circ$  are optional according to order number Optics 84-35° is especially suitable for illumination of corridors

Accessories to be ordered separately

Product code

0-213069.000

Optics

30° LED optics

Dimension a 1250 mm

Dimension c

56 mm

Dimension b 400 mm

Type of light source

Luminous flux 17508 lm

Color index (RA)

80

Cover **IP 20** 