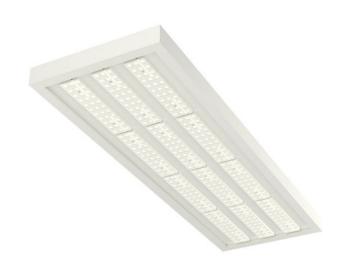

## PLANNE IP20 LED

series: PLANNE

LED Led lights

## 1250 × 400 × 56 mm

LED luminaire designed for indoor lighting

Construction of luminaire suitable for suspending

Body of luminaire made of powder coated steel sheet according to RAL colour list LED optics -  $60^\circ$ ,  $90^\circ$ ,  $25^\circ$ ,  $30^\circ$  and  $84-35^\circ$  are optional according to order number Optics 84-35° is especially suitable for illumination of corridors

Luminaire suitable to rooms with high mounting heights

Luminaire equipped with electronic or dimmable electronic ballast

Usage: industry, warehouses, rack warehouses, high halls, low halls, garages, sport places, fuel stations