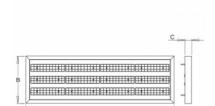

## 1250 × 400 × 56 mm

LED luminaire designed for indoor lighting

Construction of luminaire suitable for suspending

Body of luminaire made of powder coated steel sheet according to RAL colour list LED optics -  $60^\circ$ ,  $90^\circ$ ,  $25^\circ$ ,  $30^\circ$  and  $84-35^\circ$  are optional according to order number Optics 84-35° is especially suitable for illumination of corridors

## Product description

Product code 0-213070.000

Optics

30° LED optics

Dimension a 1250 mm

Dimension c

56 mm

Total power consumption

128 W

Color temperatiure

4000 K

Mounting type suspended,

Weight 11 kg

Driver **EVG** 

Colour white

Dimension b 400 mm

Type of light source

Luminous flux 18336 lm

Color index (RA)

80

Cover **IP 20** 