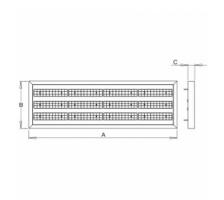

## 1250 × 400 × 56 mm

LED luminaire designed for indoor lighting

Construction of luminaire suitable for suspending

Body of luminaire made of powder coated steel sheet according to RAL colour list LED optics -  $60^\circ$ ,  $90^\circ$ ,  $25^\circ$ ,  $30^\circ$  and  $84-35^\circ$  are optional according to order number Optics 84-35° is especially suitable for illumination of corridors

Accessories to be ordered separately

Product code

0-213071.000

Optics

30° LED optics

Dimension a 1250 mm

Dimension c

56 mm

Dimension b 400 mm

Type of light source

Luminous flux 20124 lm

Color index (RA)

80

Cover **IP 20** 