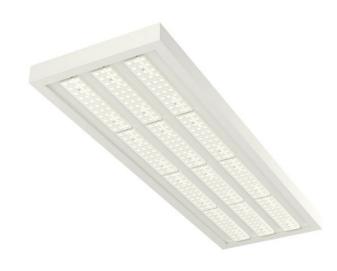

## PLANNE IP20 LED

series: PLANNE

LED Led lights

## 1250 × 400 × 56 mm

LED luminaire designed for indoor lighting

Construction of luminaire suitable for suspending

Body of luminaire made of powder coated steel sheet according to RAL colour list LED optics -  $60^\circ$ ,  $90^\circ$ ,  $25^\circ$ ,  $30^\circ$  and  $84-35^\circ$  are optional according to order number Optics 84-35° is especially suitable for illumination of corridors

Luminaire suitable to rooms with high mounting heights

Luminaire equipped with electronic or dimmable electronic ballast

Usage: industry, warehouses, rack warehouses, high halls, low halls, garages, sport places, fuel stations