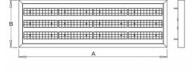

## 1250 × 400 × 56 mm

LED luminaire designed for indoor lighting

Construction of luminaire suitable for suspending

Body of luminaire made of powder coated steel sheet according to RAL colour list LED optics -  $60^\circ$ ,  $90^\circ$ ,  $25^\circ$ ,  $30^\circ$  and  $84-35^\circ$  are optional according to order number Optics 84-35° is especially suitable for illumination of corridors

## Product description

Product code 0-213072.000

Optics

30° LED optics

Dimension a 1250 mm

Dimension c

56 mm

Total power consumption

151 W

Color temperatiure

4000 K

Mounting type suspended,

Weight 11 kg

Driver **EVG** 

Colour white

Dimension b 400 mm

Type of light source

Luminous flux 21084 lm

Color index (RA)

80

Cover **IP 20** 