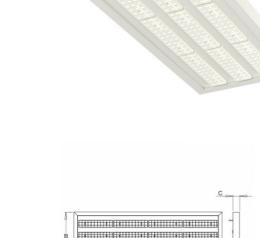

## 1250 × 400 × 56 mm

LED luminaire designed for indoor lighting

Construction of luminaire suitable for suspending

Body of luminaire made of powder coated steel sheet according to RAL colour list LED optics -  $60^\circ$ ,  $90^\circ$ ,  $25^\circ$ ,  $30^\circ$  and  $84-35^\circ$  are optional according to order number Optics 84-35° is especially suitable for illumination of corridors

## Product description

Product code 0-213072.000

Optics

30° LED optics

Dimension a 1250 mm

Dimension c

56 mm

Total power consumption

151 W

Color temperatiure

4000 K

Mounting type suspended,

Weight 11 kg

Driver **EVG** 

Colour white

Dimension b 400 mm

Type of light source

Luminous flux 21084 lm

Color index (RA)

80

Cover **IP 20** 