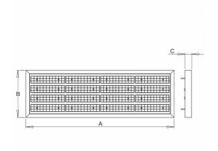

## 1250 × 400 × 56 mm

LED luminaire designed for indoor lighting

Construction of luminaire suitable for suspending

Body of luminaire made of powder coated steel sheet according to RAL colour list LED optics -  $60^\circ$ ,  $90^\circ$ ,  $25^\circ$ ,  $30^\circ$  and  $84-35^\circ$  are optional according to order number Optics 84-35° is especially suitable for illumination of corridors

## Product description

Product code 0-213073.000

Optics

30° LED optics

Dimension a 1250 mm

Dimension c

56 mm

Total power consumption

170 W

Color temperatiure

3000 K

Mounting type suspended,

Weight 12.5 kg Driver **EVG** 

Colour white

Dimension b 400 mm

Type of light source