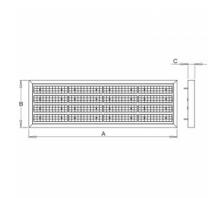

## 1250 × 400 × 56 mm

LED luminaire designed for indoor lighting

Construction of luminaire suitable for suspending

Body of luminaire made of powder coated steel sheet according to RAL colour list LED optics -  $60^\circ$ ,  $90^\circ$ ,  $25^\circ$ ,  $30^\circ$  and  $84-35^\circ$  are optional according to order number Optics 84-35° is especially suitable for illumination of corridors

Accessories to be ordered separately

Product code

0-213074.000

Optics

30° LED optics

Dimension a 1250 mm

Dimension c

56 mm

Total power consumption

170 W

Color temperatiure

4000 K

Mounting type suspended,

Weight 12.5 kg Driver **EVG** 

Colour white

Dimension b 400 mm

Type of light source

LED

Luminous flux 24448 lm

Color index (RA)

80

Cover **IP 20** 