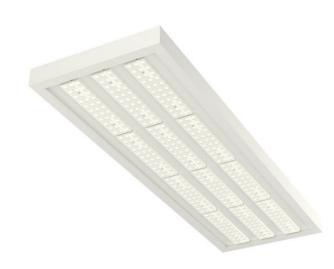

## PLANNE IP20 LED

series: PLANNE

LED Led lights

## 1250 × 400 × 56 mm

LED luminaire designed for indoor lighting

Construction of luminaire suitable for suspending

Body of luminaire made of powder coated steel sheet according to RAL colour list LED optics -  $60^\circ$ ,  $90^\circ$ ,  $25^\circ$ ,  $30^\circ$  and  $84-35^\circ$  are optional according to order number Optics 84-35° is especially suitable for illumination of corridors

Luminaire suitable to rooms with high mounting heights

Luminaire equipped with electronic or dimmable electronic ballast

Usage: industry, warehouses, rack warehouses, high halls, low halls, garages, sport places, fuel stations