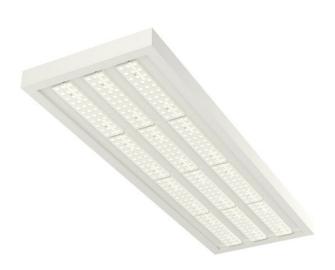

## PLANNE IP20 LED

series: PLANNE

## 1250 × 400 × 56 mm

LED luminaire designed for indoor lighting Construction of luminaire suitable for suspending Body of luminaire made of powder coated steel sheet according to RAL colour list LED optics - 60°, 90°, 25°, 30° and 84-35° are optional according to order number Optics 84-35° is especially suitable for illumination of corridors Luminaire suitable to rooms with high mounting heights Luminaire equipped with electronic or dimmable electronic ballast Usage: industry, warehouses, rack warehouses, high halls, low halls, garages, sport places, fuel stations Accessories to be ordered separately