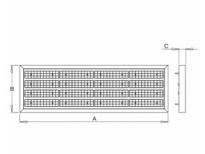

Product description

Product code 0-213075.000

Optics 30° LED optics

Dimension a 1250 mm

Dimension c 56 mm

Total power consumption **201 W** 

Color temperatiure **3000 K** 

Mounting type suspended,

Weight **12.5 kg**  EVG Colour white

Driver

Dimension b 400 mm

Type of light source

LED

Luminous flux 26832 Im

Color index (RA) 80

Cover