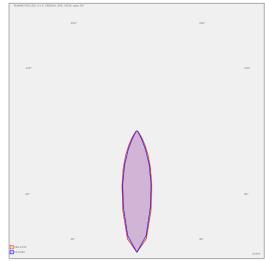

Product description

Product code 0-213075.000

Optics 30° LED optics

Dimension a 1250 mm

Dimension c 56 mm

Total power consumption **201 W** 

Color temperatiure **3000 K** 

Mounting type suspended,

Weight **12.5 kg**  EVG Colour white

Driver

Dimension b 400 mm

Type of light source

LED

Luminous flux 26832 Im

Color index (RA) 80

Cover