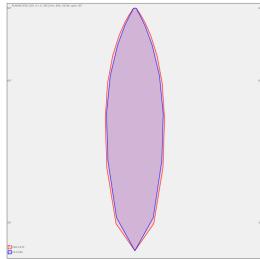

Product description

Product code 0-213076.000

Optics 30° LED optics

Dimension a 1250 mm

Dimension c 56 mm

Total power consumption **201 W** 

Color temperatiure **4000 K** 

Mounting type suspended,

Weight **12.5 kg**  Colour **white** 

Driver

EVG

Dimension b 400 mm

Type of light source **LED** 

Luminous flux 28112 Im

Color index (RA) 80

Cover