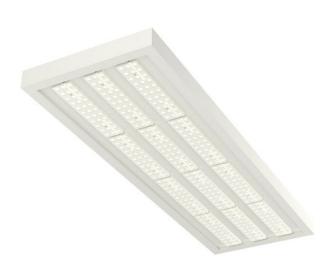

## 1250 × 400 × 56 mm

LED luminaire designed for indoor lighting Construction of luminaire suitable for suspending Body of luminaire made of powder coated steel sheet according to RAL colour list LED optics - 60°, 90°, 25°, 30° and 84-35° are optional according to order number Optics 84-35° is especially suitable for illumination of corridors Luminaire suitable to rooms with high mounting heights Luminaire equipped with electronic or dimmable electronic ballast Usage: industry, warehouses, rack warehouses, high halls, low halls, garages, sport places, fuel stations Accessories to be ordered separately

Product description

Product code 0-213076.000

Optics 30° LED optics

Dimension a 1250 mm

Dimension c 56 mm

Total power consumption **201 W** 

Color temperatiure **4000 K** 

Mounting type suspended,

Weight **12.5 kg**  Colour **white** 

Driver

EVG

Dimension b 400 mm

Type of light source **LED** 

Luminous flux 28112 Im

Color index (RA) 80

Cover