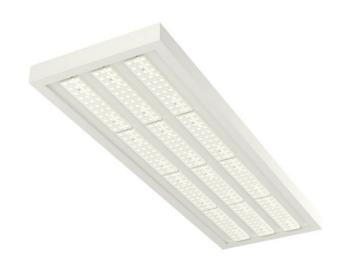

## PLANNE IP20 LED

series: PLANNE

LED Led lights

## 957 × 400 × 56 mm

LED luminaire designed for indoor lighting

Construction of luminaire suitable for suspending

Body of luminaire made of powder coated steel sheet according to RAL colour list LED optics -  $60^\circ$ ,  $90^\circ$ ,  $25^\circ$ ,  $30^\circ$  and  $84-35^\circ$  are optional according to order number Optics 84-35° is especially suitable for illumination of corridors

Luminaire suitable to rooms with high mounting heights

Luminaire equipped with electronic or dimmable electronic ballast

Usage: industry, warehouses, rack warehouses, high halls, low halls, garages, sport places, fuel stations