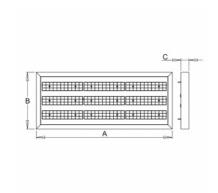

## Product description

Product code

0-213077.000

Optics

30° LED optics

Dimension a 957 mm

Dimension c

56 mm

Total power consumption

96 W

Color temperatiure

3000 K

Mounting type suspended,

Weight 9 kg

Driver **EVG** 

Colour white

Dimension b 400 mm

Type of light source

Luminous flux

13131 lm

Color index (RA)

80

Cover **IP 20** 