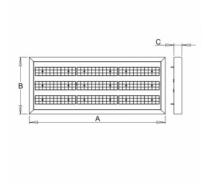

## 957 × 400 × 56 mm

LED luminaire designed for indoor lighting

Construction of luminaire suitable for suspending

Body of luminaire made of powder coated steel sheet according to RAL colour list LED optics -  $60^\circ$ ,  $90^\circ$ ,  $25^\circ$ ,  $30^\circ$  and  $84-35^\circ$  are optional according to order number Optics 84-35° is especially suitable for illumination of corridors

## Product description

Product code 0-213080.000

Optics

30° LED optics

Dimension a 957 mm

Dimension c

56 mm

Total power consumption

113 W

Color temperatiure

4000 K

Mounting type suspended,

Weight 9 kg

Driver **EVG** 

Colour white

Dimension b 400 mm