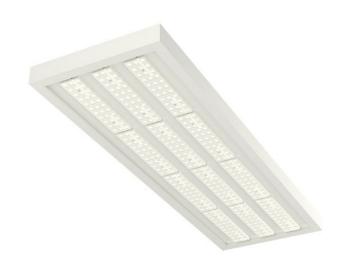

## PLANNE IP20 LED

series: PLANNE

LED Led lights

## 957 × 400 × 56 mm

LED luminaire designed for indoor lighting

Construction of luminaire suitable for suspending

Body of luminaire made of powder coated steel sheet according to RAL colour list LED optics -  $60^\circ$ ,  $90^\circ$ ,  $25^\circ$ ,  $30^\circ$  and  $84-35^\circ$  are optional according to order number Optics 84-35° is especially suitable for illumination of corridors

Luminaire suitable to rooms with high mounting heights

Luminaire equipped with electronic or dimmable electronic ballast

Usage: industry, warehouses, rack warehouses, high halls, low halls, garages, sport places, fuel stations