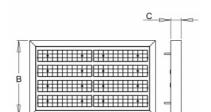

## 663 × 400 × 56 mm

LED luminaire designed for indoor lighting

Construction of luminaire suitable for suspending

Body of luminaire made of powder coated steel sheet according to RAL colour list LED optics - 60°, 90°, 25°, 30° and 84-35° are optional according to order number Optics 84-35° is especially suitable for illumination of corridors

## Product description

Product code **0-213087.000** 

Optics

84°-35° LED optics

Dimension a **663 mm** 

Dimension c

56 mm

Total power consumption

100 W

Color temperatiure

3000 K

Mounting type suspended,

Weight **7.5 kg** 

Driver **EVG** 

Colour white

Dimension b 400 mm