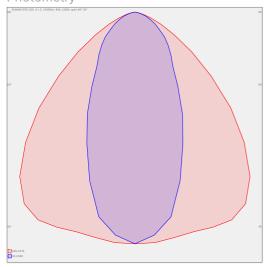

## 663 × 400 × 56 mm

LED luminaire designed for indoor lighting

Construction of luminaire suitable for suspending

Body of luminaire made of powder coated steel sheet according to RAL colour list LED optics -  $60^\circ$ ,  $90^\circ$ ,  $25^\circ$ ,  $30^\circ$  and  $84-35^\circ$  are optional according to order number Optics 84-35° is especially suitable for illumination of corridors

Type of light source

Luminous flux 14056 lm

Color index (RA)

80

Cover **IP 20** 