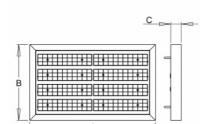

## 663 × 400 × 56 mm

LED luminaire designed for indoor lighting

Construction of luminaire suitable for suspending

Body of luminaire made of powder coated steel sheet according to RAL colour list LED optics -  $60^\circ$ ,  $90^\circ$ ,  $25^\circ$ ,  $30^\circ$  and  $84-35^\circ$  are optional according to order number Optics 84-35° is especially suitable for illumination of corridors

## Product description

Product code 0-213088.000

Optics 84°-35° LED optics

Dimension a

663 mm

Dimension c

56 mm

Total power consumption

100 W

Color temperatiure

4000 K

Mounting type suspended,

Weight 7.5 kg

Driver **EVG** 

Colour white

Dimension b 400 mm