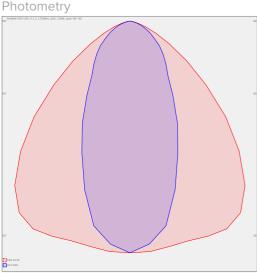

## 1250 × 400 × 56 mm

LED luminaire designed for indoor lighting

Construction of luminaire suitable for suspending

Body of luminaire made of powder coated steel sheet according to RAL colour list LED optics -  $60^\circ$ ,  $90^\circ$ ,  $25^\circ$ ,  $30^\circ$  and  $84-35^\circ$  are optional according to order number Optics 84-35° is especially suitable for illumination of corridors