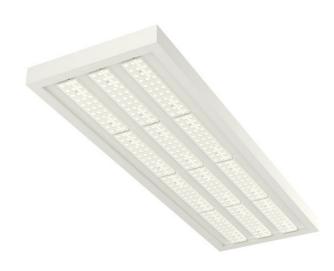

## PLANNE IP20 LED

series: PLANNE

LED Led lights

## 1250 × 400 × 56 mm

LED luminaire designed for indoor lighting

Construction of luminaire suitable for suspending

Body of luminaire made of powder coated steel sheet according to RAL colour list LED optics -  $60^\circ$ ,  $90^\circ$ ,  $25^\circ$ ,  $30^\circ$  and  $84-35^\circ$  are optional according to order number Optics 84-35° is especially suitable for illumination of corridors

Luminaire suitable to rooms with high mounting heights

Luminaire equipped with electronic or dimmable electronic ballast

Usage: industry, warehouses, rack warehouses, high halls, low halls, garages, sport places, fuel stations

Accessories to be ordered separately

Product code 0-213089.000

84°-35° LED optics

Dimension a 1250 mm

Dimension c

56 mm

Total power consumption

128 W