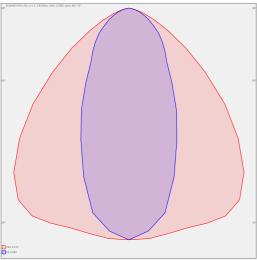

## Photometry

## Product description

Product code **0-213090.000** 

Optics

84°-35° LED optics

Dimension a 1250 mm

Dimension c **56 mm** 

Total power consumption

128 W