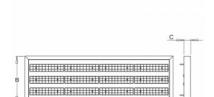

## 1250 × 400 × 56 mm

LED luminaire designed for indoor lighting

Construction of luminaire suitable for suspending

Body of luminaire made of powder coated steel sheet according to RAL colour list LED optics - 60°, 90°, 25°, 30° and 84-35° are optional according to order number Optics 84-35° is especially suitable for illumination of corridors

## Product description

Product code **0-213090.000** 

Optics

84°-35° LED optics

Dimension a 1250 mm

Dimension c **56 mm** 

Total power consumption

128 W

Color temperatiure

4000 K

Mounting type suspended,

Weight 11 kg Driver **EVG** 

Colour white

Dimension b 400 mm

Type of light source

LED