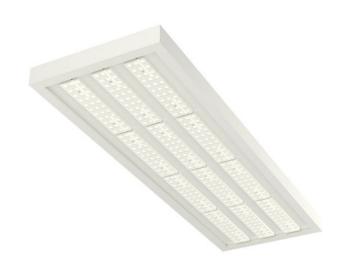

## PLANNE IP20 LED

series: PLANNE

LED Led lights

## 1250 × 400 × 56 mm

LED luminaire designed for indoor lighting

Construction of luminaire suitable for suspending

Body of luminaire made of powder coated steel sheet according to RAL colour list LED optics -  $60^\circ$ ,  $90^\circ$ ,  $25^\circ$ ,  $30^\circ$  and  $84-35^\circ$  are optional according to order number Optics 84-35° is especially suitable for illumination of corridors

Luminaire suitable to rooms with high mounting heights

Luminaire equipped with electronic or dimmable electronic ballast

Usage: industry, warehouses, rack warehouses, high halls, low halls, garages, sport places, fuel stations

Accessories to be ordered separately

Product code 0-213091.000

Optics

84°-35° LED optics

Dimension a 1250 mm

Dimension c

56 mm

Total power consumption