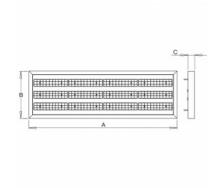

## 1250 × 400 × 56 mm

LED luminaire designed for indoor lighting

Construction of luminaire suitable for suspending

Body of luminaire made of powder coated steel sheet according to RAL colour list LED optics -  $60^\circ$ ,  $90^\circ$ ,  $25^\circ$ ,  $30^\circ$  and  $84-35^\circ$  are optional according to order number Optics 84-35° is especially suitable for illumination of corridors

Accessories to be ordered separately

Product code 0-213091.000

Optics

84°-35° LED optics

Dimension a 1250 mm

Dimension c

56 mm

Total power consumption

151 W

Color temperatiure

3000 K

Mounting type suspended,

Weight 11 kg

Driver **EVG** 

Colour white

Dimension b 400 mm

Type of light source

Luminous flux 20124 lm

Color index (RA)

80

Cover **IP 20** 