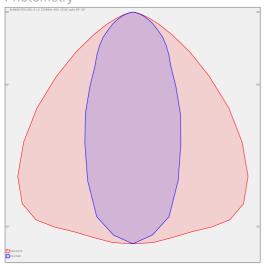

## 1250 × 400 × 56 mm

LED luminaire designed for indoor lighting

Construction of luminaire suitable for suspending

Body of luminaire made of powder coated steel sheet according to RAL colour list LED optics - 60°, 90°, 25°, 30° and 84-35° are optional according to order number Optics 84-35° is especially suitable for illumination of corridors

## Product code

0-213092.000

Optics

84°-35° LED optics

Product description

Dimension a **1250 mm** 

Dimension c

56 mm

Dimension b 400 mm

Type of light source

LED

Luminous flux 21084 lm

Color index (RA)

80

Cover IP 20