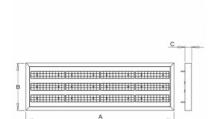

## 1250 × 400 × 56 mm

LED luminaire designed for indoor lighting

Construction of luminaire suitable for suspending

Body of luminaire made of powder coated steel sheet according to RAL colour list LED optics - 60°, 90°, 25°, 30° and 84-35° are optional according to order number Optics 84-35° is especially suitable for illumination of corridors

## Product code

0-213092.000

Optics

84°-35° LED optics

Product description

Dimension a **1250 mm** 

Dimension c

56 mm

Dimension b 400 mm

Type of light source

LED

Luminous flux 21084 lm

Color index (RA)

80

Cover IP 20