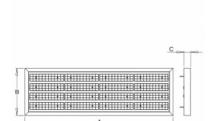

## PLANNE IP20 LED

series: PLANNE

LED Led lights

1250 × 400 × 56 mm

LED luminaire designed for indoor lighting

Construction of luminaire suitable for suspending

Body of luminaire made of powder coated steel sheet according to RAL colour list LED optics - 60°, 90°, 25°, 30° and 84-35° are optional according to order number Optics 84-35° is especially suitable for illumination of corridors

## Product description

Product code 0-213095.000

84°-35° LED optics

Dimension a 1250 mm

Dimension c

56 mm

Total power consumption

201 W

Color temperatiure

3000 K

Mounting type suspended,

Weight 12.5 kg Driver **EVG** 

Colour white

Dimension b 400 mm

Type of light source

LED