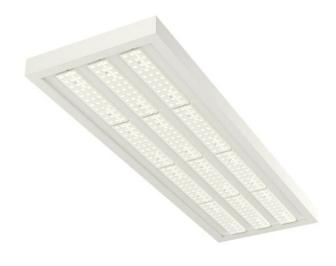

## PLANNE IP20 LED

series: PLANNE

LED Led lights

## 957 × 400 × 56 mm

LED luminaire designed for indoor lighting

Construction of luminaire suitable for suspending

Body of luminaire made of powder coated steel sheet according to RAL colour list LED optics -  $60^\circ$ ,  $90^\circ$ ,  $25^\circ$ ,  $30^\circ$  and  $84-35^\circ$  are optional according to order number Optics 84-35° is especially suitable for illumination of corridors

Luminaire suitable to rooms with high mounting heights

Luminaire equipped with electronic or dimmable electronic ballast

Usage: industry, warehouses, rack warehouses, high halls, low halls, garages, sport places, fuel stations