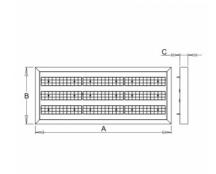

## Product description

Product code

0-213097.000

Optics

84°-35° LED optics

Dimension a

957 mm

Dimension c

56 mm

Total power consumption

96 W

Color temperatiure

3000 K

Mounting type suspended,

Weight 9 kg

Driver **EVG** 

Colour white

Dimension b 400 mm

Type of light source

Luminous flux

13131 lm

Color index (RA)

80

Cover **IP 20** 