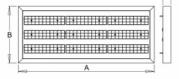

### 957 × 400 × 56 mm

LED luminaire designed for indoor lighting

Construction of luminaire suitable for suspending

Body of luminaire made of powder coated steel sheet according to RAL colour list LED optics -  $60^\circ$ ,  $90^\circ$ ,  $25^\circ$ ,  $30^\circ$  and  $84-35^\circ$  are optional according to order number Optics 84-35° is especially suitable for illumination of corridors

## Product description

Product code 0-213098.000

Optics

84°-35° LED optics

Dimension a 957 mm

Dimension c

56 mm

Total power consumption

96 W

Color temperatiure

4000 K

Mounting type suspended,

Weight 9 kg

Driver **EVG** 

Colour white

Dimension b 400 mm